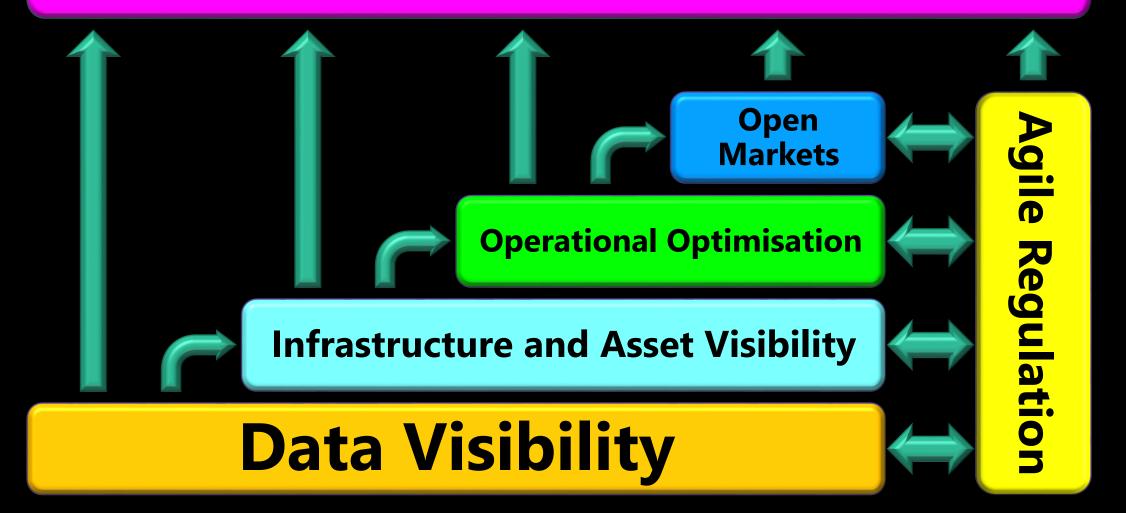

## The Vision for Modern, Digitalised Infrastructure

#### The Vision for Modern, Digitalised Infrastructure

The Real Prize is not Data but Digitalisation