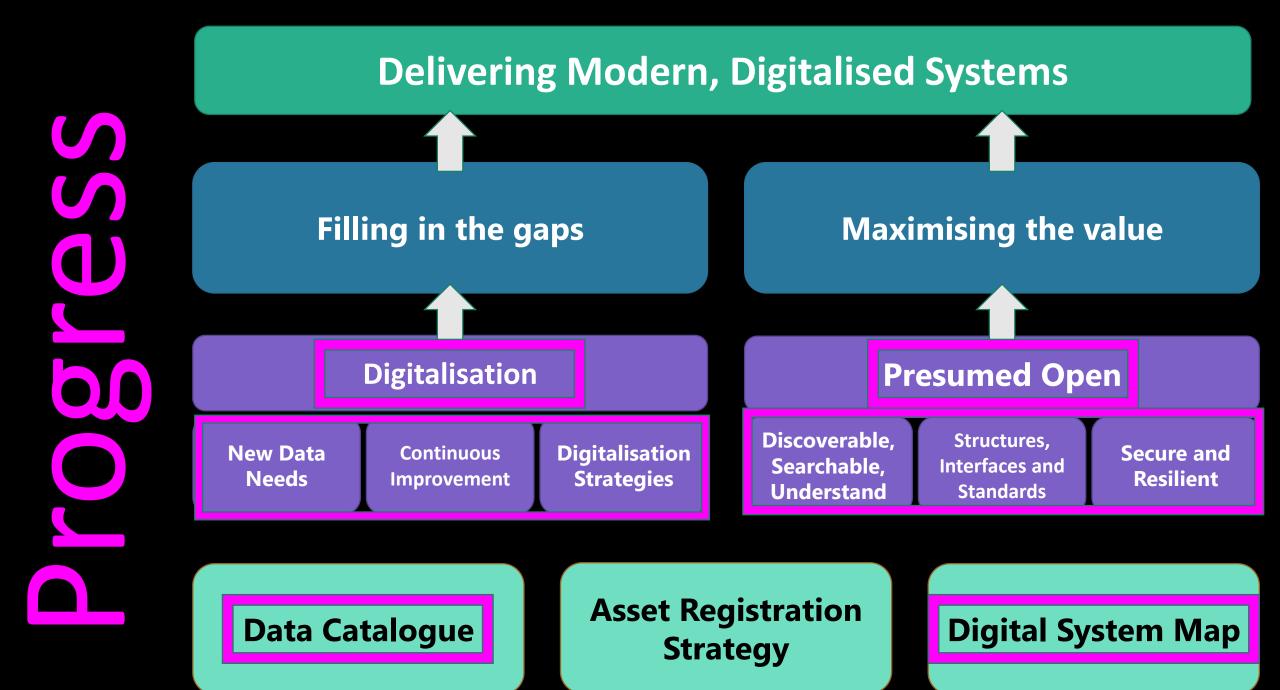

## The Vision for Modern, Digitalised Infrastructure

#### The Vision for Modern, Digitalised Infrastructure

The Real Prize is not Data but Digitalisation

## The Journey Has Only Just Started